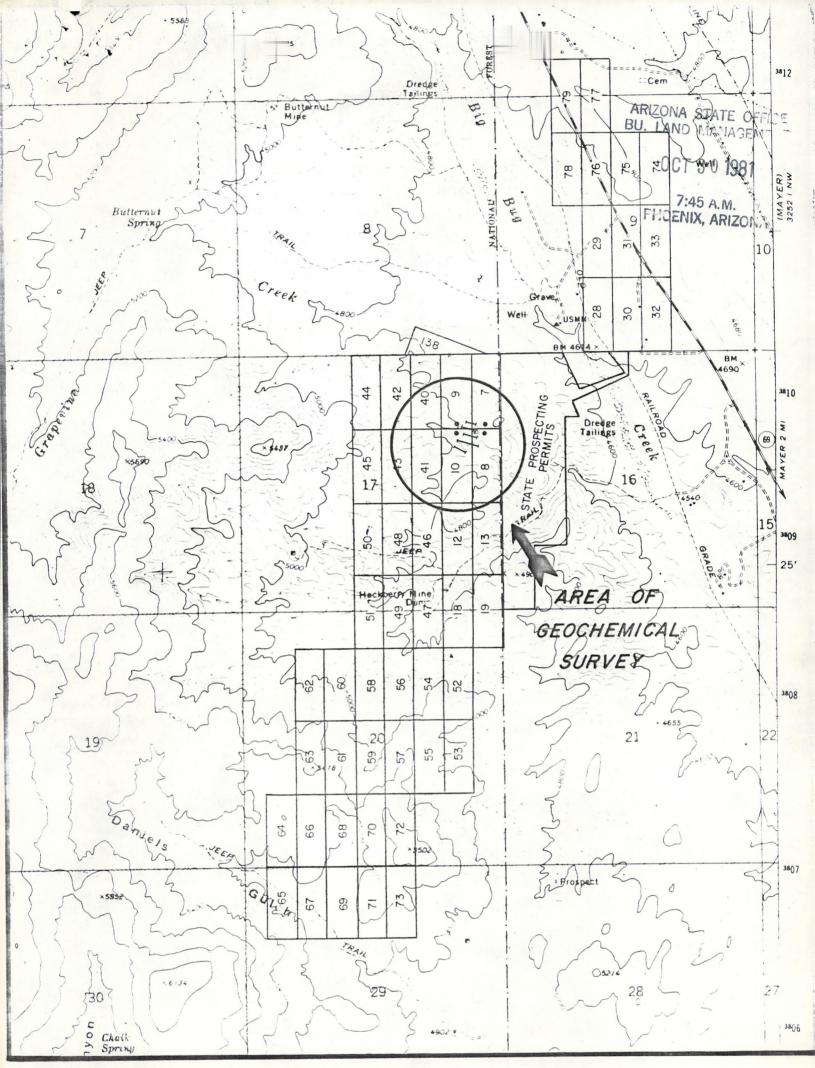

t for over 13 years.

The cost of the geological and geochemical surveys exceeded \$5,300.00 and was conducted at the expense of Newmont Exploration Limited, Preussag Incorporated and American Selco, Inc.

Geological mapping and geochemical sampling was conducted in and around the Pentland main shaft (see attached map).

Assay results from the rock-chip geochemical samples collected, indicate the presence of anamalous amounts of base and precious metals.

Further studies of the claim group are under consideration. All technical work and results are in the possession of Newmont Exploration Limited and pursuant to a pending agreement, are considered to be the exclusive property of Newmont Exploration Limited, Preussag Incorporated and American Selco, Inc.

BOOK 1417 PAGE 831

Monte M. Swan



• - Location Monument

/ - Survey Lines

Map Showing Location of
53 Unpatented Mining Claims
(Pentland #7, et al.) and
Location of Geochemical Survey
Conducted During the Assessment Year
Ending September 1, 1981

Agua Fria Mining District Township 12 North, Range 1 East Yavapai County, Arizona October, 1981

1"=2,000'

BOOK 1417 PAGE 832N

on Alic 1 1:81-9 30 AM o'cloc book ACC Official Records Page Official Records of Yavapai County, Arizona, WITNESS ray hand and official seal the day, and year first above writen.

PATSY C. JENNEY, County Recorder, DeputyAUG 1.7 100-

AFFIDAVIT OF LABOR PERMORALID AND IMPROVEMENTS KADI

PHOENIX, ARIZONA

STATE OF AMISONA COUNTY OF YAVAFAI

SS.

Ramon F. Dorn, being duly sworn, deposes and says that he is a citizen of the United States and more then twen