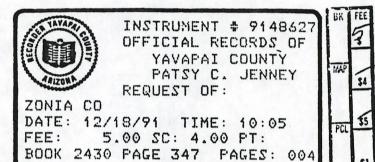

|       |                                | COL    | E          |         |               |             |              |

RECORDED AT THE REQUEST OF AND WHEN RECORDED MAIL TO:

THE ZONIA COMPANY INDEXED & 212 South Marina Street MICKOFILMED 86303 Prescott, AZ



(Space above this line for Recorder use)

AFFIDAVIT OF LABOR PERFORMED AND IMPROVEMENTS MADE 75979

188442

960

STATE OF ARIZONA

County of Yavapai

W. Ray Hill, Agent, being duly sworn, deposes and says that he is a citizen of the United States and more than twenty-one years of age, and resides at Prescott, State of Arizona and is personally acquainted with the mining claims known as the Zonia Mine Group, situated in the Walnut Grove Mining District, County of Yavapai, State of Arizona, the location notices of which are recorded in the office of the County Recorder of said County, as follows:

### See Attached Exhibit "A"

That between the 1st day of September (noon) A.D. 1990 and the 1st day of September A.D. 1991 at least six thousand five hundred dollars (\$6,500) worth of work and