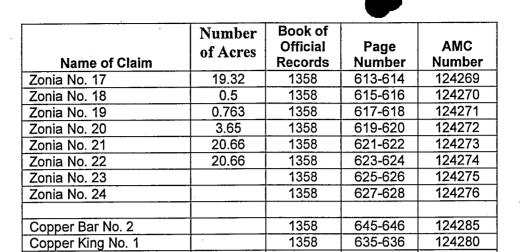

|                   | Book of Official | Page    | A MC          | Location  |        |
|-------------------|------------------|---------|---------------|-----------|--------|
| Name of Claim     | Records          | Number  | Number        | Date      |        |
| Zonia No. 10      | 1358             | 603-604 | 124264        | 1-30-1981 |        |
| Zonia No. 11      | 1358             | 605-606 | 124265        | 1-30-1981 |        |
| Zonia No. 14      | 1358             | 607-608 | 124266        | 1-30-1981 |        |
| Zonia No. 15      | 1358             | 609-610 | 124267~       | 1-30-1981 |        |
| Zonia No. 16      | 1358             | 611-612 | 124268-       | 1-30-1981 |        |
| Zonia No. 17      | 1358             | 613-614 | 124269,       | 1-30-1981 |        |
| Zonia No. 18      | 1358             | 615-616 | 124270        | 1-30-1981 | 1      |
| Zonia No. 19      | 1358             | 617-618 | 124271-       | 1-30-1981 | 1/     |
| Zonia No. 20      | 1358             | 619-620 | 124272        | 1-30-1981 | V      |
| Zonia No. 21      | 1358             | 621-622 | 124273-       | 1-30-1981 |        |
| Zonia No. 22      | 1358             | 623-624 | 124274~       | 1-30-1981 |        |
| Zonia No. 23      | 1358             | 625-626 | 124275        | 1-30-1981 |        |
| Zonia No. 24      | 1358             | 627-628 | 124276~124258 |           |        |
| Copper King No. 1 | 1358             | 635-636 | 124280        | 1-30-1981 |        |
| Copper King No. 3 | 1358             | 637-638 | 124281        | 1-30-1981 |        |
| Copper King No. 4 | 1358             | 639-640 | 124282        | 1-30-1981 | 1/     |
| Scott No. 1       | 1358             | 641-642 | 124283        | 1=30-1981 |        |
| Scott No. 2       | 1358             | 643-644 | 124284        | 1-30-1981 |        |
| Copper Bar No. 2  | 1358             | 645-646 | 124285        | 1530-1985 |        |
| Triad No. 1       | 3739             | 235     | ₫53382        | 2-16-2000 | 353382 |
| Triad No. 2       | 3739             | 234     | 383383        | 2-16-2000 |        |
| Triad No. 3       | 3739             | 233     | 3533849       | 2-16-2000 |        |