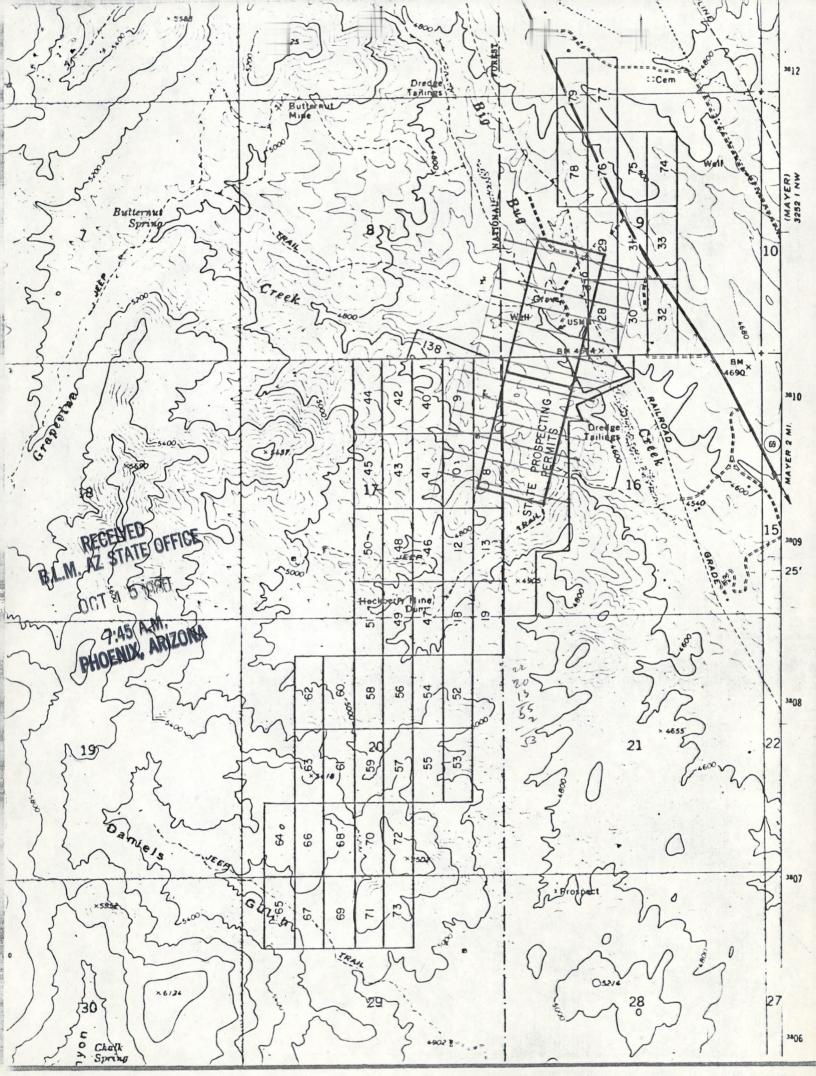

a series of current pulses around a large fixed transmitter loop.

The rapid interruption of these current pulses sets up a transient

magnetic field which induces eddy currents to flow in any

conductors present in the ground. These eddy currents in turn

set up a secondary magnetic field which is then recorded with

a mobile receiver coil. Some of the conductors which were

detected by EMP are sulfide mineral occurrences.

Further studies of the claim group are under considera-All technical work and results are in the possession of Newmont Exploration Limited and pursuant to a pending agreement, are considered to be the exclusive property of Newmont Exploration Limited and of American Selco, Inc.

H. E. SWANSON

RECEIVED B.L.M. AZ STATE OFFICE

110T 1 5 1080

7:45 4 M. PHOENIX, ARIZUNA



### EXHIBIT C

Map Showing Location of Pentland Claim Group & State Prospecting Permits

Subject to the Partnership Agreement Between PREUSSAG, INC.,

AMERICAN SELCO, INC., NEWMONT EXPLORATION LIMITED

Agua Fria Mining District Township 12 North, Range 1 East Yavapai County, Arizona Dec., 1979

BOOK 1326 PAGE 931

- LOCATION OF

1" = 2,000'

| STATE OF ARIZONA, County   | the within instrument was filed and recorded at the request of The Star Full Co.                                                       |
|----------------------------|----------------------------------------------------------------------------------------------------------------------------------------|
| on                         |